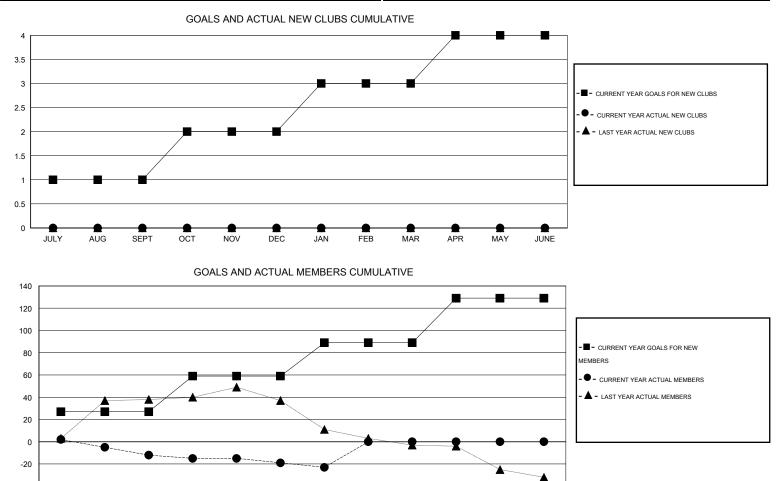

## HAL GRIFFIN GMT.

| GMT: HAL GRI               | FFIN             |                     | LOCATIO                    | N ARKANSA                   | S                          |                    |                       |                              | GMT CA 1                    |  |  |
|----------------------------|------------------|---------------------|----------------------------|-----------------------------|----------------------------|--------------------|-----------------------|------------------------------|-----------------------------|--|--|
|                            |                  | Clubs               |                            |                             | Members                    |                    |                       |                              |                             |  |  |
|                            | RESU             | LTS FOR 2013-2014   |                            | RESULTS FOR 2013-2014       |                            |                    |                       |                              |                             |  |  |
| QUARTER                    | NEW CLUB<br>GOAL | ACTUAL NEW<br>CLUBS | ACTUAL<br>DROPPED<br>CLUBS | ACTUAL NET<br>GAIN/<br>LOSS | QUARTER                    | NEW MEMBER<br>GOAL | ACTUAL NEW<br>MEMBERS | ACTUAL<br>DROPPED<br>MEMBERS | ACTUAL NET<br>GAIN/<br>LOSS |  |  |
| JULY/AUG/SEPT              | 1                | 0                   | 0                          | 0                           | JULY/AUG/SEPT              | 27                 | 10                    | 22                           | -12                         |  |  |
| OCT/NOV/DEC<br>JAN/FEB/MAR | 1                | 0<br>0              | 0                          | 0                           | OCT/NOV/DEC<br>JAN/FEB/MAR | 32<br>30           | 10<br>5               | 17<br>9                      | -7<br>-4                    |  |  |
| APR/MAY/JUNE               | 1                | 0                   | 0                          | 0                           | APR/MAY/JUNE               | 40                 | 0                     | 0                            | 0                           |  |  |